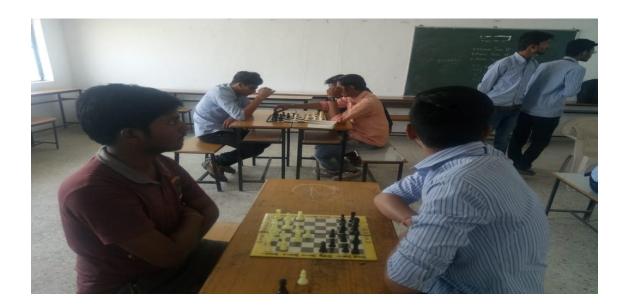

#### **Chess Competition**

PRINCIPAL KANILA NEHRU COLLEGE OF PHARMACY BUTIBORI, NAGPUR-441108

#### **Report of Chess Competition**

Kamla Nehru College of Pharmacy has organized Intra-collegiate Chess Competition. Dr. J. R. Baheti inaugurated the event. Eleven students from B. Pharm first to final year has been participated in the event with enthusiasm. Ms. Sanskriti Kite and Mr. Rahul Kapse was the winner in Girls and Boys respectively while, Ms. Bharti and Mr. Hanuman Chondikar was the runner-up in the same event. The event was well organized by Ms. Ashwini Ingole.