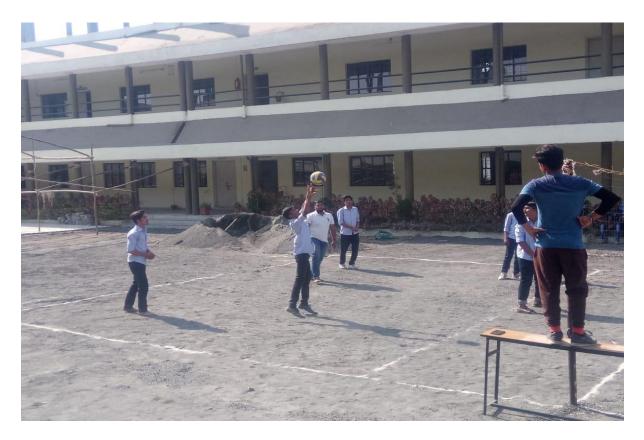

#### **Badminton** Competition

PRINCIPAL KANLA NENRU COLLEGE OF PHAREMC'S BUTBORL NAGPUR-441195

## **Report of Badminton Competition**

Kamla Nehru College of Pharmacy has organized Intra-collegiate Badminton Competition. Dr. J. R. Baheti inaugurated the event. Twelve students from B. Pharm First to Final year has been participated in the event with enthusiasm. Ms. Minal Katkar and Mr. Aditya Shudhhalwar was the winner in Girls and Boys respectively while, Ms. Simran Bandi and Mr. Akshay Sahare was the runner-up in the event. The event was well organized by Ms. Seema Wakodkar.