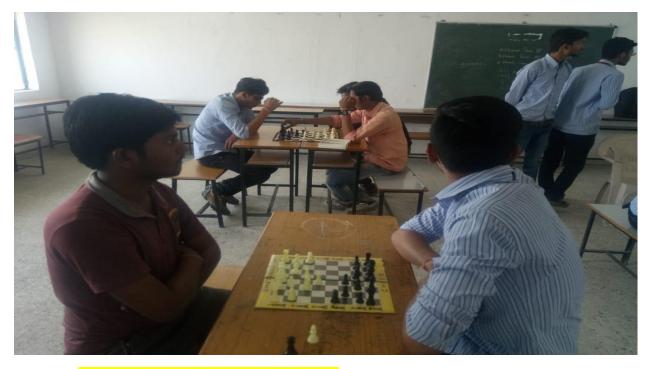

#### **Chess Competition**

PRINCIPAL KANILA NEHRU COLLEGE OF PHARMACY BUTIBORI, NAGPUR-441108

#### **Report of Chess Competition**

Kamla Nehru College of Pharmacy has organized Intra-collegiate Chess Competition. Dr. J. R. Baheti inaugurated the event. Eleven students from B. Pharm first to final year has been participated in the event with enthusiasm. Ms. Sanskriti Kite and Mr. Rahul Kapse was the winner in Girls and Boys respectively while, Ms. Bharti and Mr. Hanuman Chondikar was the runner-up in the same event. The event was well organized by Ms. Ashwini Ingole.