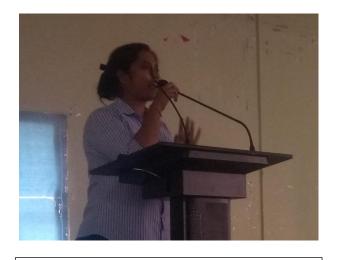

#### **Badminton** Competition

PRINCIPAL KANLA NENRU COLLEGE OF PHAREMC'S BUTBORL NAGPUR-441195

## **Report of Badminton Competition**

Kamla Nehru College of Pharmacy has organized Intra-collegiate Badminton Competition. Dr. J. R. Baheti inaugurated the event. Twelve students from B. Pharm First to Final year has been participated in the event with enthusiasm. Ms. Minal Katkar and Mr. Aditya Shudhhalwar was the winner in Girls and Boys respectively while, Ms. Simran Bandi and Mr. Akshay Sahare was the runner-up in the event. The event was well organized by Ms. Seema Wakodkar.