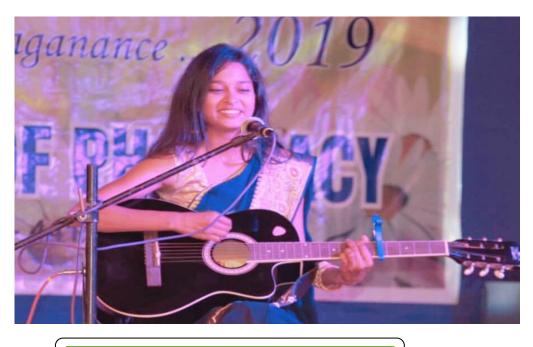

Solo Singing Competition

| S. No. | Name of Participants |
|--------|----------------------|
| 1.     | Prity Yadav          |
| 2.     | Kanchan Makode       |
| 3.     | Unnati Rathod        |
| 4.     | Devesh Pohare        |
| 5.     | Prachi Pahade        |

PRINCIPAL KAMLA NEHRU COLLEGE OF PHARMACY BUTBORI, NAGPUR-441108







# **Report of Intracollegiate Solo Singing Competition**

Kamla Nehru College of Pharmacy has organized Intracollegiate Solo Singing Competition. Principal Dr. J. R. Baheti inaugurated the event. Five students from B. Pharmacy has participated. Event was well organized by Event In-charge Ms. D. M. Dhabarde and cultural In-charge Mr. S. S. Meshram. The judge for the event was Mrs. R. S. Shivhare. Winner was Ms. Prachi Pahade and Runner was Mr. Devesh Pohare.



Solo Singing Competition



PRINCIPAL KAMLA NEHRU COLLEGE OF PHARMAC) BUTIBORI, NAGPUR-441108





Date:15/02/2019

## NOTICE

All the students of B. Pharm and M. Pharm are hereby informed that the Intracollegiate Antakshari Competition event is going to be held on 21.02.2019. The interested students are informed to give their entries to Event In-charge Ms. S. S. Borkar.

All should take a note of it.

Ssmeshy

Prof. Satish Meshram Cultural In-charge

Dr. J. R. Baheti

DI. J. R. Danch

PRINCIPAL KAMLA NEHRU COLLEGE OF PHARMACY BUTBORI, NAGPUR-441108







| S. No. | Name of Participants |
|--------|----------------------|
| 1.     | Akansha Singh        |
| 2.     | Akash Rautray        |
| 3.     | Gautami Deshmukh     |
| 4.     | Shubham Bhansali     |
| 5.     | Samiksha Agarkar