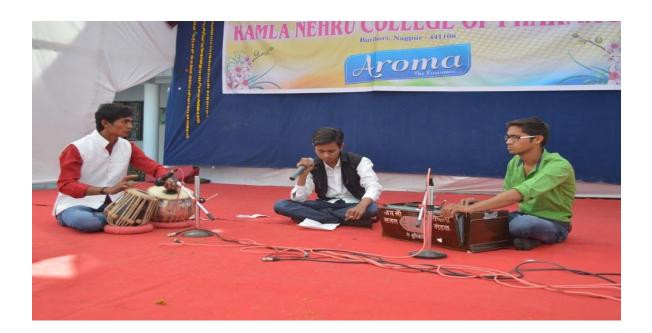

#### **Badminton** Competition

PRINCIPAL KANLA NENRU COLLEGE OF PHAREMC'S BUTBORL NAGPUR-441195

## **Report of Badminton Competition**

Kamla Nehru College of Pharmacy has organized Intra-collegiate Badminton Competition. Dr. J. R. Baheti inaugurated the event. Twelve students from B. Pharm First to Final year has been participated in the event with enthusiasm. Ms. Minal Katkar and Mr. Aditya Shudhhalwar was the winner in Girls and Boys respectively while, Ms. Simran Bandi and Mr. Akshay Sahare was the runner-up in the event. The event was well organized by Ms. Seema Wakodkar.