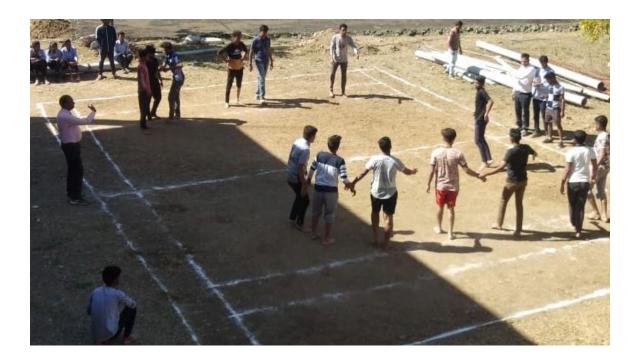

#### NOTICE

All the students of B.Pharm and M.Pharm are hereby informed that Intra-collegiate Kabbadi competition for the session 2018-19 are being organized by Kamla Nehru College of Pharmacy on 17<sup>th</sup> February 2019. The interested students are instructed to give their entries to sports in-charge Mr. Lokesh Thote without fail.