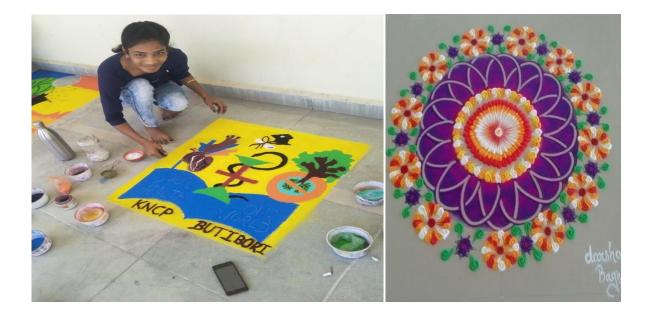

| Ashwini Raghorte     |
| 10      | Sushmita Wankhede    |
| 11      | ApekshaYerpude       |
| 12      | Nikita Gaydhane      |
| 13      | Swati Mandape        |
| 14      | Latika Chawhan       |
| 15      | Sonali Bobde         |



PRINCIPAL KAMLA NEHRU COLLEGE OF PHARMACY BUTIBORI, NAGPUR-441108





12/02/2018

### **Report of Rangoli Competition**

Kamla Nehru College of Pharmacy has organized Intra collegiate Rangoli Competition. Dr. J. R. Baheti inaugurated the event. Fifteen students from B. Pharm I-IV have participated in the event with enthusiasm. Ms. Darshna Bagwe was the winner while, Ms. Shraddha Taksande was the runner-up in the event. The event was successfully conducted by students and teacher in charge.Ms. S. Borkar and Ms. A. Ingole were judges for the event.



**Rangoli Competition** 



KAMLA NEHRU COLLEGE OF PH BUTIBORI, NAGPUR-441108





Date: 29/01/2018

#### NOTICE

All the students of B. Pharm and M. Pharm are hereby informed that Intra collegiate Elocution competition for the session 2017-18 are being organized by Kamla Nehru College of Pharmacy on 06/02/2018. The interested students are instructed to give their entries to Teacher in-charge Mr. S. Meshram without fail.

Sghoshy Mr S. Meshram

Teacher in-charge



Dr. J. R. Baheti

Principal PRINCIPA\_ KAMLA NEHRU COLLEGE OF PHARMACY BUTIBORI, NAGPUR-441108





### Intra collegiate Elocution Competition

| Sr. No. | Name of Participants |   |
|---------|----------------------|---|
| 1       | Dipali Waghmare      |   |
| 2       | Laxman Galat         | _ |
| 3       | Vikas Rathod