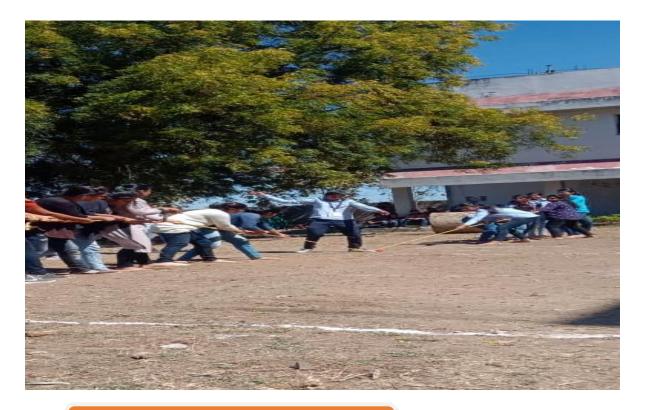

#### NOTICE

All the students of B.Pharm and M.Pharm are hereby informed that Intra-collegiate Kabbadi competition for the session 2018-19 are being organized by Kamla Nehru College of Pharmacy on 17<sup>th</sup> February 2019. The interested students are instructed to give their entries to sports in-charge Mr. Lokesh Thote without fail.