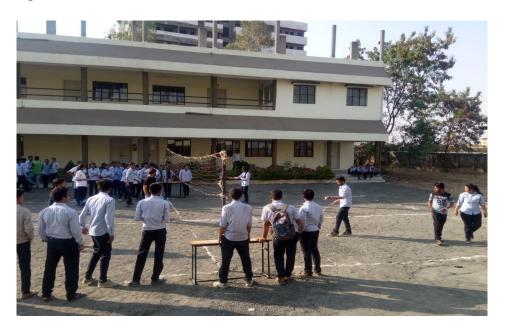

#### NOTICE

All the students of B.Pharm and M.Pharm are hereby informed that Intra-collegiate Kabbadi competition for the session 2018-19 are being organized by Kamla Nehru College of Pharmacy on 17<sup>th</sup> February 2019. The interested students are instructed to give their entries to sports in-charge Mr. Lokesh Thote without fail.