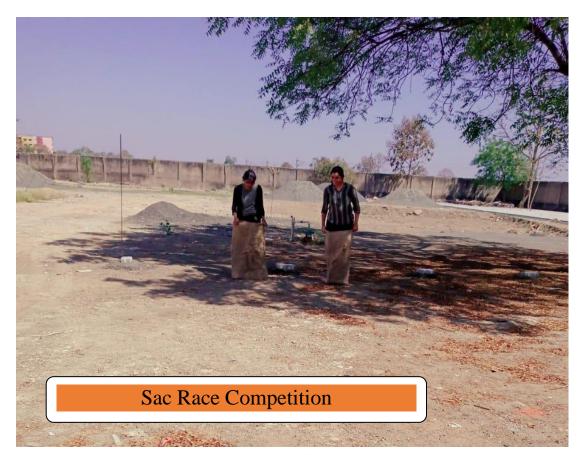

|   |
| 10.     | Ms. SejalNikam           |   |
| 11.     | Ms. MinalKatkar          |   |
| 12.     | Ms. Shweta Jaiswal       |   |
| 13.     | Ms. SupriyaBarewar       |   |
| 14.     | Ms. Unnati Rathod        |   |
| 15.     | Ms. PallaviAwachat       | - |



PRINCIPAL KAMLA NEHRU COLLEGE OF PHARMACY BUTBORI, NAGPUR-441108





19.02.2019

## **Report of Sac Race Competition**

Kamla Nehru College of Pharmacy has organized Intra-collegiate Competition **Sac Race Competition** on17<sup>th</sup> February 2019. Dr. J. R. Baheti inaugurated the event. Fifteen students from B. Pharm First to Final year has been participated in the event with enthusiasm. Ms. Deepali Chandankhede was the winner and Ms. Supriya Barewar was the runner-up. The event was well organized by Ms. Ashwini Ingole.





PRINCIPAL KAMLA NEHRU COLLEGE OF PHARMAC) BUTIBORI, NAGPUR-441108





Date: 15/02/2019

#### NOTICE

All the students of B.Pharm and M.Pharm are hereby informed that Intra-collegiate Treasure Hunt competition for the session 2018-19 are being organized by Kamla Nehru College of Pharmacy on 17<sup>th</sup> February 2019. The interested students are instructed to give their entries to sports in-charge Mr. Lokesh Thote without fail.

Mr. L. T. Thote

Teacher in-charge



Dr. J. R. Baheti

Principal PRINCIPAL KAMLA NEHRU COLLEGE OF PHORPHACE BUTBORI, NAGPUR-441198





| S. No. | Name of Participants  |
|--------|-----------------------|
| 1.     | Ms. Mayuri Mane       |
| 2.     | Ms. Apeksha Motgahre  |
| 3.     | Ms. Shweta Jaiswal    |
| 4.     | Ms. Swetambari Sardar |
| 5.     | Ms