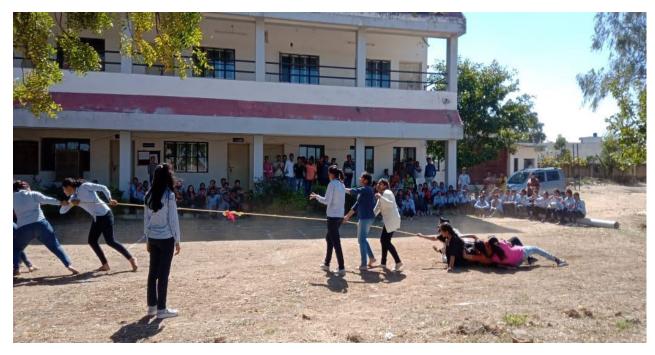

#### NOTICE

All the students of B.Pharm and M.Pharm are hereby informed that Intra-collegiate Kabbadi competition for the session 2018-19 are being organized by Kamla Nehru College of Pharmacy on 17<sup>th</sup> February 2019. The interested students are instructed to give their entries to sports in-charge Mr. Lokesh Thote without fail.