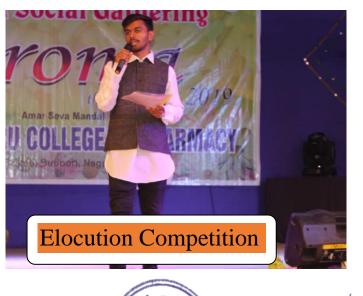

#### **Badminton** Competition

PRINCIPAL KANLA NENRU COLLEGE OF PHAREMC'S BUTBORL NAGPUR-441195

## **Report of Badminton Competition**

Kamla Nehru College of Pharmacy has organized Intra-collegiate Badminton Competition. Dr. J. R. Baheti inaugurated the event. Twelve students from B. Pharm First to Final year has been participated in the event with enthusiasm. Ms. Minal Katkar and Mr. Aditya Shudhhalwar was the winner in Girls and Boys respectively while, Ms. Simran Bandi and Mr. Akshay Sahare was the runner-up in the event. The event was well organized by Ms. Seema Wakodkar.