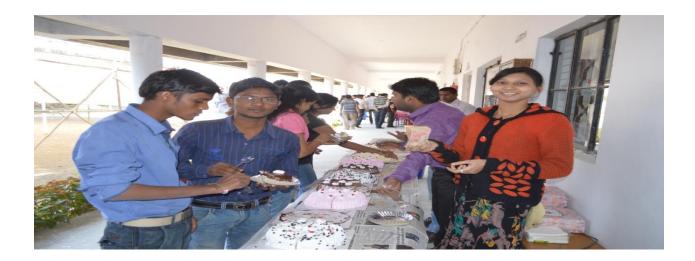

## **Report of Badminton Competition**

Kamla Nehru College of Pharmacy has organized Intra-collegiate Badminton Competition. Dr. J. R. Baheti inaugurated the event. Twelve students from B. Pharm First to Final year has been participated in the event with enthusiasm. Ms. Minal Katkar and Mr. Aditya Shudhhalwar was the winner in Girls and Boys respectively while, Ms. Simran Bandi and Mr. Akshay Sahare was the runner-up in the event. The event was well organized by Ms. Seema Wakodkar.