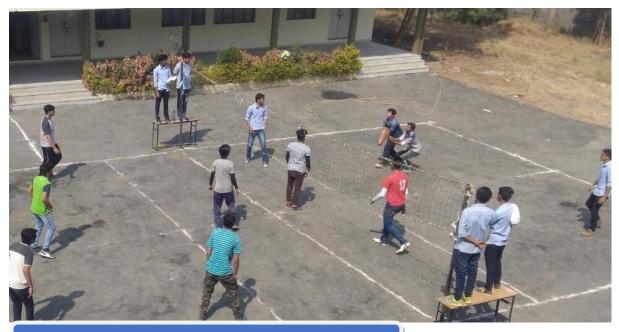

#### NOTICE

All the students of B.Pharm and M.Pharm are hereby informed that Intra-collegiate Kabbadi competition for the session 2018-19 are being organized by Kamla Nehru College of Pharmacy on 17<sup>th</sup> February 2019. The interested students are instructed to give their entries to sports in-charge Mr. Lokesh Thote without fail.