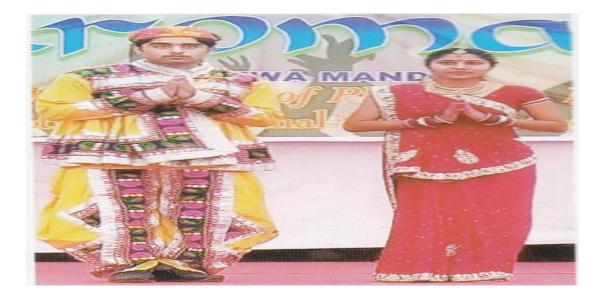

|
| 83. | Dipali Waghmare   |
| 84. | Manoj Kinkar      |
| 85. | RavinaBarve       |
| 86. | Shailesh Vaidya   |



PRINCIPA, KAMLA NEHRU COLLEGE OF PHARMACT BUTPOST MACPUR-441108





Date: 08/01/2017

## **REPORT OF INTRACOLLEGIATE FASHION SHOW COMPETITION**

Kamla Nehru College of Pharmacy has organized Intra-collegiate Fashion Show Competition. Dr. J. R. Baheti inaugurated the event. Total Eighty six students from B. Pharm I to IV year have participated in the event enthusiastically. Abhijit Daf-Shubham Balpande,team B. Pharm III was the winner and Pooja Rathod-Shweta Kothe, B. Pharm I team was the runner-up of the event. The event was well organized by Ms. A. Ingole, Event in- charge and Mr. S. Meshram, Cultural in-charge. Ms. N. Arsod and Mr. Thote were judges of the said event.



PRINCIPAL

PRINCIPAL KAMLA NEHRU COLLEGE OF PHARMACI BUTIBORI, NAGPUR-441108





Date: 26/12/2016

#### NOTICE

All the students of B. Pharm and M. Pharm are hereby informed that Intra-collegiate One Minute Show Competition for the session 2016-17 is being organized by Kamla Nehru College of Pharmacy on 03/01/2017. The interested students are instructed to give their entries to Ms. Satpute, event in-charge and Mr. S. Mesharm without fail.

Mr. S. Mesharm

Teacher in-charge



Dr. J. R. Baheti

Principal PRINCIPA KAMLA NEHRU COLLEGE OF PHARMACY BUTHORI, NAGPUR-441108



.

# Amar Sewa Mandal's Kamla Nehru College of Pharmacy Borkhedi (gate), Butibori, Nagpur-441 108 (M.S.)



## INTRACOLLEGIATE ONE MINUTE SHOW COMPETITION2016-17

| S. No. | Name of Participants |  |
|--------|-----------