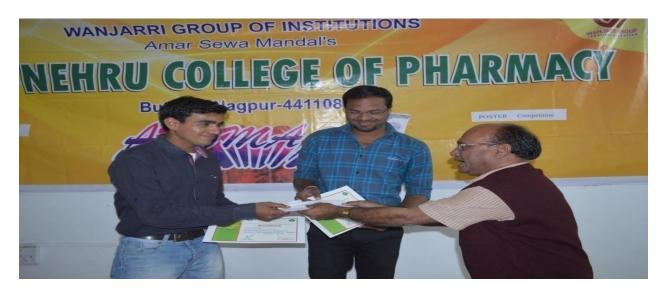

## **Report of Badminton Competition**

Kamla Nehru College of Pharmacy has organized Intra-collegiate Badminton Competition. Dr. J. R. Baheti inaugurated the event. Twelve students from B. Pharm First to Final year has been participated in the event with enthusiasm. Ms. Minal Katkar and Mr. Aditya Shudhhalwar was the winner in Girls and Boys respectively while, Ms. Simran Bandi and Mr. Akshay Sahare was the runner-up in the event. The event was well organized by Ms. Seema Wakodkar.