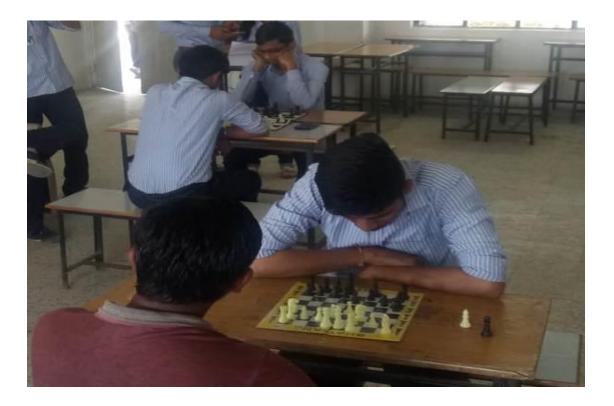

#### **Chess Competition**

PRINCIPAL KANILA NEHRU COLLEGE OF PHARMACY BUTIBORI, NAGPUR-441108

#### **Report of Chess Competition**

Kamla Nehru College of Pharmacy has organized Intra-collegiate Chess Competition. Dr. J. R. Baheti inaugurated the event. Eleven students from B. Pharm first to final year has been participated in the event with enthusiasm. Ms. Sanskriti Kite and Mr. Rahul Kapse was the winner in Girls and Boys respectively while, Ms. Bharti and Mr. Hanuman Chondikar was the runner-up in the same event. The event was well organized by Ms. Ashwini Ingole.