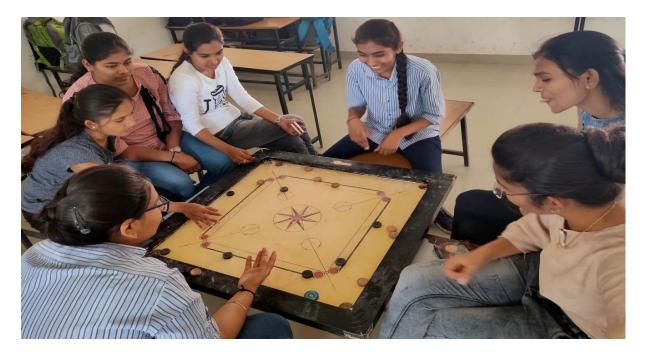

#### **Carrom Competition**

alus

KAMLA NEHRU COLLEGE OF PHARMACY BUTIBORI, NAGPUR-441108

## **Report of Carrom Competition**

Kamla Nehru College of Pharmacy has organized Intra-collegiate CarromCompetition on 17 th February 2019. Dr. J. R. Baheti inaugurated the event. Twenty-one students from B. Pharm First to M.Pharm has been participated in the event with enthusiasm. Ms. Apeksha Hude and Mr. AbhijitPadole were the winner in Girls and Boys respectively while, Ms. Pranjali Gode and Mr. Aditya Shuddhalwar were the runner-up in the event. The event was well organized by Ms. Shilpa Borkar.