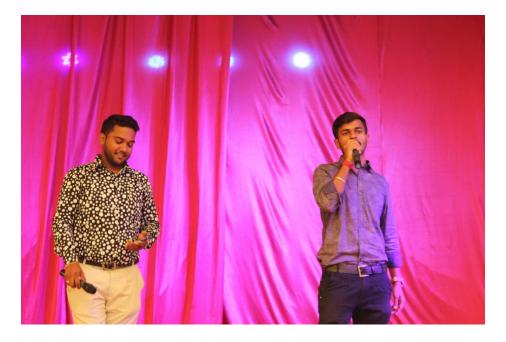

#### INTRA COLLEGIATE GROUP SINGING COMPETITION

| Name of Participants |
|----------------------|
| Ashish Nemade        |
| Suvek Sontakke       |
| Sagar Kamble         |
| Prachi Pahade        |
|                      |



PRINCIPA: KAMLA NEHRU COLLEGE OF PHARMACY BUTIBORI. NAGPUR-441108





Date: 12/02/2018

## **Report of Group Singing Competition**

Kamla Nehru College of Pharmacy has organized Intra collegiate Group Singing Competition. Dr. J. R. Baheti inaugurated the event. Four students participated in the event Sagar Kamble and Prachi Pahade were the winners while Mr. Ashish Nemade and Suvek Sontakke were the runner-up in the event. The event was well organized by students and Mr. A. Kanugo event in charge. Mr. M. Kamble and Mrs. K. pandey were the judges for the event.



**Group Singing Competition** 



KAMLA NEHRU COLLEGE OF PHARMAC





Date: 29/01/2018

#### NOTICE

All the students of B. Pharm and M. Pharm are hereby informed that Intra collegiate Solo Singing Competition for the session 2017-18 is being organized by Kamla Nehru College of Pharmacy on 07/02/2018. The interested students are instructed to give their entries to Teacher in-charge Mr. S. Meshram without fail

as Mr. S. Me shran

Teacher in-charge



Dr. J. R. Baheti

Principal PRINCIPAL KAMLA NEHRU COLLEGE OF PHARMACY BUTIBORI. NAGPUR-441106





### INTRA COLLEGIATE SOLO SINGING COMPETITION

| Sr. No. | Name of Participants |
|---------|----------------------|
| 1.      | Laxman Galat         |
| 2.      | Snehal Paliye        |
| 3.      | Snehal Singhne       |
| 4.      | Shubham Bh