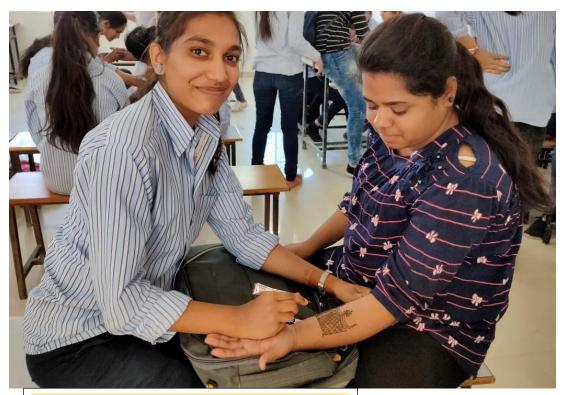

## **Report of Badminton Competition**

Kamla Nehru College of Pharmacy has organized Intra-collegiate Badminton Competition. Dr. J. R. Baheti inaugurated the event. Twelve students from B. Pharm First to Final year has been participated in the event with enthusiasm. Ms. Minal Katkar and Mr. Aditya Shudhhalwar was the winner in Girls and Boys respectively while, Ms. Simran Bandi and Mr. Akshay Sahare was the runner-up in the event. The event was well organized by Ms. Seema Wakodkar.