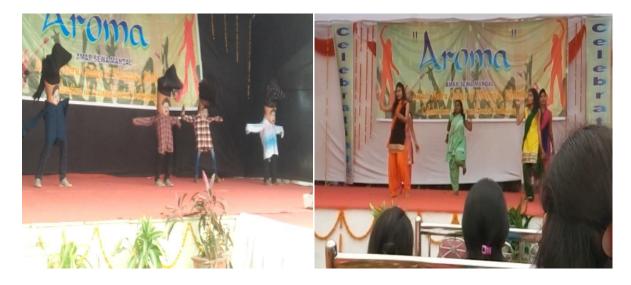

| Sweety Kambde        |
| 25.    | Ruchita Lanje        |
| 26.    | Vijaya Gaydhane      |
| 27.    | Nidhita Kamble       |
| 28.    | Mayuri Mane          |

PRINCIPA, KAMLA NEHRU COLLEGE OF PHARMAC\* BUTIBORI. NAGPUR-441108





Date: 12/02/2018

### **Report of Group Dance Competition**

Kamla Nehru College of Pharmacy has organized Intra collegiate Group Dance Competition. Dr. J. R. Baheti inaugurated the event. Twenty eight students from B. Pharm I to IV year have participated in the event with enthusiasm. Ms. Vaishnavi Barapatre –Mayuri Mane Group was the winner while Ms. Nausin Nabi –Vaishnavi Nimbalkar group was the runner-up in the event. The event was well organized by students and Mrs. K. Pandey Event in-charge. Ms. S. Wakodkar and Ms. S. Borkar were judges for the event.



**Group Dance Competition** 



PRIVICIPAL KAMLA NEHRU COLLEGE OF PHARMACI BUTIBORI, NAGPUR-441108





Date: 29/01/2018

#### NOTICE

All the students of B. Pharm and M. Pharm are hereby informed that Intra collegiate Drama Competition for the session 2017-18 are being organized by Kamla Nehru College of Pharmacy on 04/02/2018. The interested students are instructed to give their entries to Teacher in-charge Mr. S. Meshram without fail

Mr. L. Thote

Teacher in-charge



Dr. J. R. Baheti

Principal PRINCIPA4 KAMLA NEHRU COLLEGE OF PHARMAC\* BUTIBORI, NAGPUR-441108





#### INTRA COLLEGIATE DRAMA COMPETITION

| Sr. No. | Name of Participants  |
|---------|-----------------------|
| 1.      | Swetambari Sardar     |
| 2.      | Viabhavi Raut         |
| 3.      | Apekhsa Motghare      |