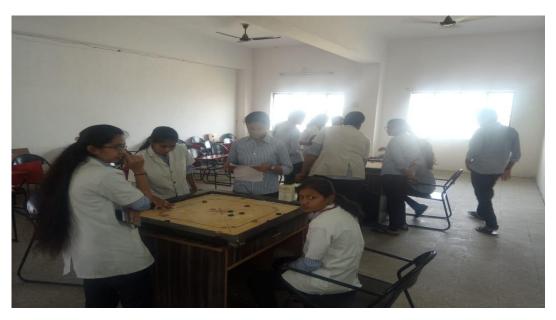

#### **Carrom Competition**

alus

KAMLA NEHRU COLLEGE OF PHARMACY BUTIBORI, NAGPUR-441108

## **Report of Carrom Competition**

Kamla Nehru College of Pharmacy has organized Intra-collegiate CarromCompetition on 17 th February 2019. Dr. J. R. Baheti inaugurated the event. Twenty-one students from B. Pharm First to M.Pharm has been participated in the event with enthusiasm. Ms. Apeksha Hude and Mr. AbhijitPadole were the winner in Girls and Boys respectively while, Ms. Pranjali Gode and Mr. Aditya Shuddhalwar were the runner-up in the event. The event was well organized by Ms. Shilpa Borkar.