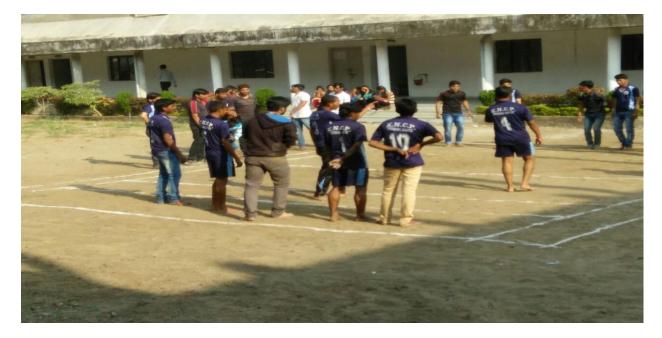

#### NOTICE

All the students of B.Pharm and M.Pharm are hereby informed that Intra-collegiate Kabbadi competition for the session 2018-19 are being organized by Kamla Nehru College of Pharmacy on 17<sup>th</sup> February 2019. The interested students are instructed to give their entries to sports in-charge Mr. Lokesh Thote without fail.