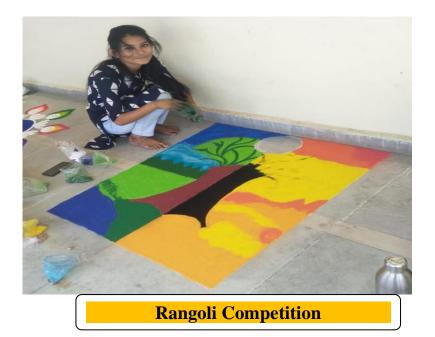

8.     | DipaliBalpande       |
| 9.     | Shruti Mute          |
| 10.    | ApekshaHude          |
| 11.    | DivyaNasare          |
| 12.    | ApekshaYerpude       |
| 13.    | Nikita Gaydhane      |

### Intra-collegiate Rangoli Competition

RANNA NEHRU COLLEGE OF PHARMACY BUTRORI NAGDUP-441108







# **Report of Intracollegiate Rangoli Competition**

Kamla Nehru College of Pharmacy has organized Intracollegiate Rangoli Competition. Principal Dr. J. R. Baheti inaugurated the event. Thirteen students from B. Pharmacy First Year to Final Year has been participated. Event was well organized by Event In-charge Mrs. K. R. Pandey and cultural In-charge Mr. S. S. Meshram. The judge for the event was Mrs. R. S. Shivhare. Winner was Ms. Apeksha Yerpude and Runner up was Ms. Darshana Bagawe.





KAMLA NEHRU COLLEGE OF PHARMAC) BUTIBORI, NAGPUR-441108





Date:13/02/2019

### NOTICE

All the students of B. Pharm and M. Pharm are hereby informed that the Intracollegiate Floral Decoration Competition event is going to be held on 21.02.2019. The interested students are informed to give their entries to Event In-charge Mrs. K. R. Pandey.

All should take a note of it.

BMOSIM Prof. Satish Meshram

Cultural In-charge



Dr. J. R. Baheti PRINCIPAL

PRINCIPAL KAMLA NEHRU BOULSBEIOF PHARMACY BUTIBORI. NAGPUR-441108





### Intra-collegiate Floral Decoration Competition

| . No. | Name of Participants |
|-------|----------------------|
| 1.    | Madhuri Chopde       |
| 2.    | Komal Waghmare       |
| 3.    | SejalNikam           |
| 4.    | Tushar Giri          |
| 5.    | Aakash Ya