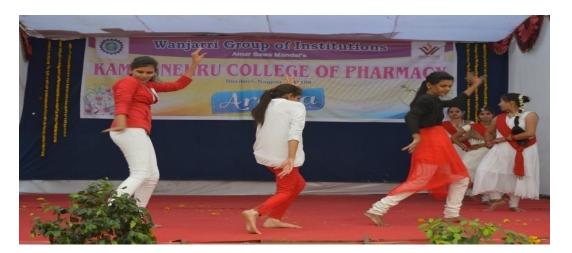

#### **Badminton** Competition

PRINCIPAL KANLA NENRU COLLEGE OF PHAREMC'S BUTBORL NAGPUR-441195

## **Report of Badminton Competition**

Kamla Nehru College of Pharmacy has organized Intra-collegiate Badminton Competition. Dr. J. R. Baheti inaugurated the event. Twelve students from B. Pharm First to Final year has been participated in the event with enthusiasm. Ms. Minal Katkar and Mr. Aditya Shudhhalwar was the winner in Girls and Boys respectively while, Ms. Simran Bandi and Mr. Akshay Sahare was the runner-up in the event. The event was well organized by Ms. Seema Wakodkar.