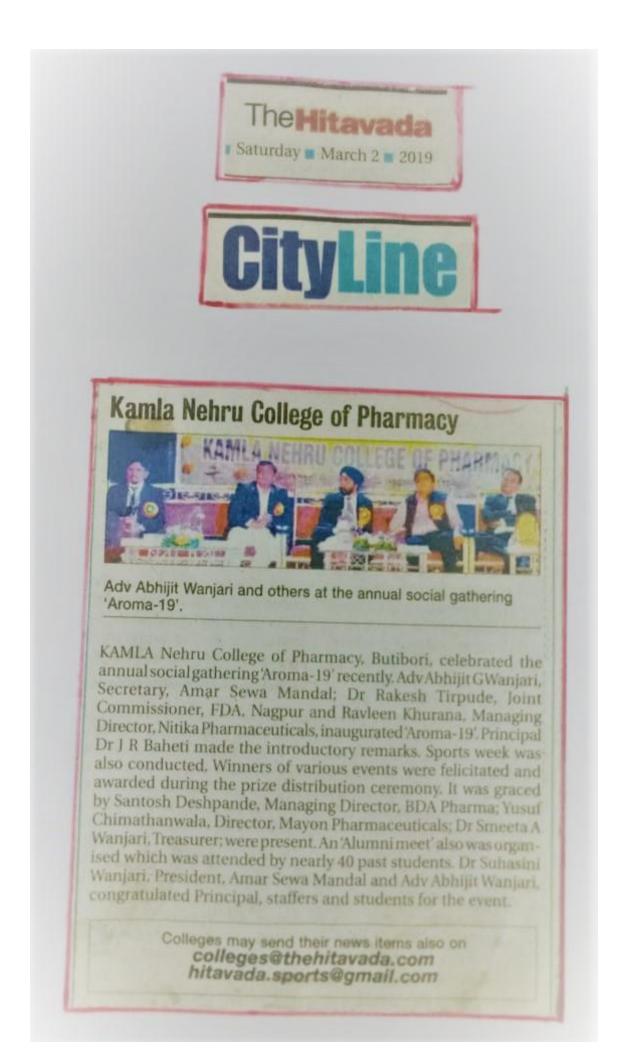

Amar Sewa Mandal's

Kamla Nehru College of Pharmacy Borkhedi (gate), Butibori, Nagpur-441 108 (M.S.)

# **CRITERION -5**

## 5.3.3

Average number of sports and cultural events/competitions in which students of the Institution participated during last five years (organised by the institution/other institutions)









KNCP/SP/2018-19

Date: 10/02/2019

#### NOTICE

All the students of B.Pharm and M.Pharm are hereby informed that Intra-collegiate Badminton competition for the session 2018-19 are being organized by Kamla Nehru College of Pharmacy on 17<sup>th</sup> February 2019. The interested students are instructed to give their entries to sports in-charge Mr. Lokesh Thote without fail.

Mr. L

Teacher in-charge

Dr. J. R. Baheti

Principala. KAMLA NEHRU COLLEGE OF PHARMACY BUTIBORI. NAGPUR-441108







| Sr. No. | Name of Participants  |   |
|---------|-----------------------|---|
| 1.      | Ms. Komal Shelke      |   |
| 2.      | Ms. Ankita Pote       | 1 |
| 3.      | Mr. Akshay Sahare     |   |
| 4.      | Ms. Simran Bhandi     |   |
| 5.      | Ms. Devyani Yenorkar  |   |
| 6.      | Ms. S