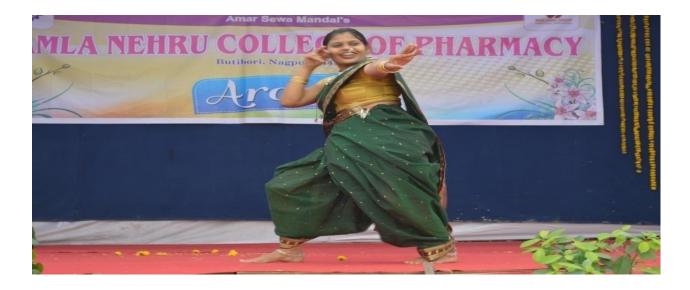

Thakur          |
| 9.      | Rina Dhutraj         |
| 10.     | Tejaswini Pradhan    |
| 11.     | Vivek Vaidya         |
| 12.     | SajitTigala          |
| 13.     | Priyanka Ingle       |
| 14.     | Mansi Kanchamwar     |



PRINCIPA KAMLA NEHRU COLLEGE OF PHARMACY BUMBORN. NAGPUR-441108





## **REPORT OF SOLO DANCE**

Kamla Nehru College of Pharmacy has organized Intracollegiate Solo Dance Competition. Principal Dr. S. N. Umathe inaugurated the event. Total 14 students from B. Pharmacy 1<sup>st</sup> year to final year and M. Pharmacy has been enthusiastically participated in this event. Event was well organized by event incharge Mr. M. C. Gunde. The judge for the event was Ms S. S. Borkar and Ms. S. B. Wakodkar. The winner for this solo dance competition was Mr. Sudhir Kesare.



KAMLA NEHRU COLLEGE OF PHARMACY BUTIBORI, NAGPUR-441108





Date: 01/01/2015

#### NOTICE

All the students of B. Pharm and M. Pharm are hereby informed that IntracollegiateMehendi Competition for the academic year 2014-15 are scheduled from 09/01/2015. The notice for the same is displayed on the notice board.

The interested students are informed to give their entries on or before 03/01/2015 to teacher in-charge Mr. Pankaj Dangrewithout fail.



Teacher in-charge Principal

Dr. S. N. Umathe

PRINCIPAL KAMLA NETHRU COLLEGE OF PHARMACY BUTTBOFIL NAGPUB-441108







## Intracollegiate Mehendi Competition

| S. No. | Name of Participants |
|--------|----------------------|
| 1.     | Ashwini Umredkar     |
| 2.     | Harpreet Kaur        |
| 3.     | Nikita Trivedi       |
| 4.     | Shub