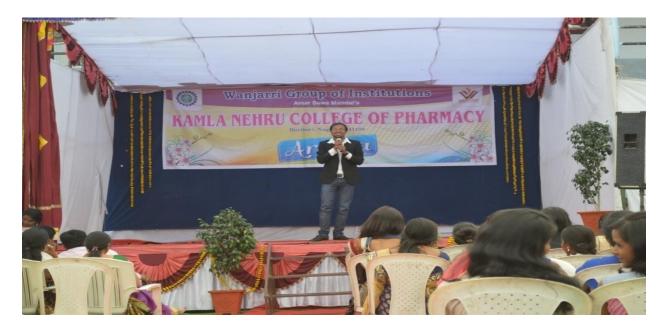

## 5.3.3

Average number of sports and cultural events/competitions in which students of the Institution participated during last five years (organised by the institution/other institutions)

KNCP/SP/2018-19